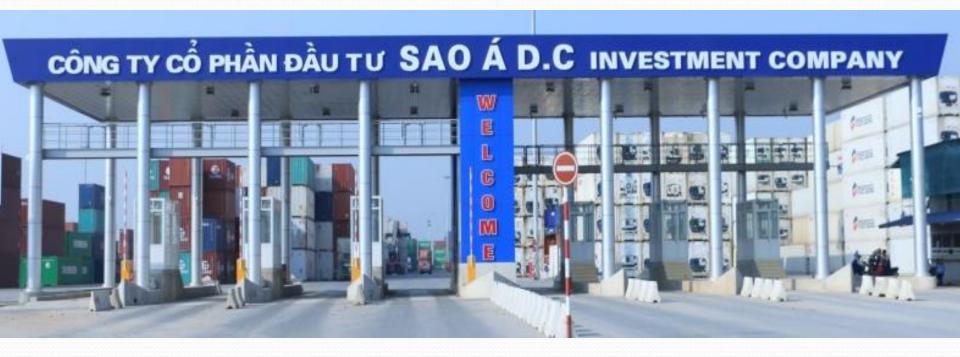

#### **SAO A D.C DEPOT**

- Container yard: 140,942 M2 with 50 years long time lease till end of Jun, 2057.
- Storage capacity: 12,000 teus
- Annual throughput: 700,000 teus
- Ground condition: Asphalt with water drainage system to ensure no flood, even on heavy typhoon
- EDI facilities
- ICD and customs bonded warehouse license to handle laden importing and exporting containers
- Gate In: 8 Lanes (1 Weighing Lane for VGM)
- Gate Out: 04 lanes
- CCTV: 53 cameras
- Lighting system: 27 poles from 12-25 meter height
- Security workforce: 11 men / gang
- Container Cleaning Area: 5,000 M2 with dirty water treatment system
- Container Cleaning Slot: 10
- Handling Equipment: 8 units (03 for laden, 05 for empty containers).
- 02 Electricity transformers to ensure electricity for 100 reefer containers, serving big quantity of reefer container PTI.
- Official Service center for Carrier TransiCold

## **SADC**