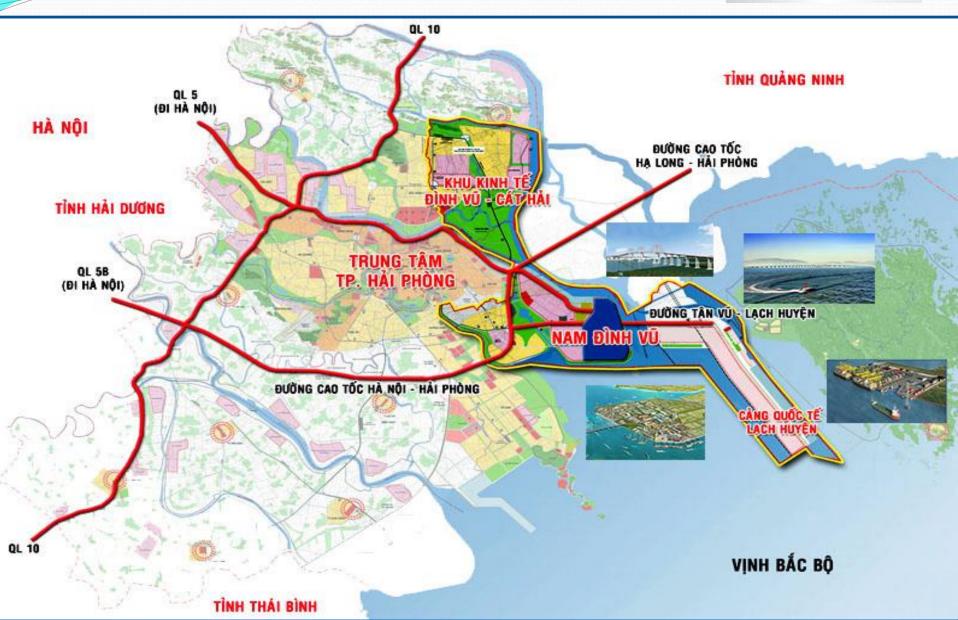

#### **SAO A D.C DEPOT**

- Container yard: 140,942 M2 with 50 years long time lease till end of Jun, 2057.
- Storage capacity: 12,000 teus
- Annual throughput: 700,000 teus
- Ground condition: Asphalt with water drainage system to ensure no flood, even on heavy typhoon
- EDI facilities
- ICD and customs bonded warehouse license to handle laden importing and exporting containers
- Gate In: 8 Lanes (1 Weighing Lane for VGM)
- Gate Out: 04 lanes
- CCTV: 53 cameras
- Lighting system: 27 poles from 12-25 meter height
- Security workforce: 11 men / gang
- Container Cleaning Area: 5,000 M2 with dirty water treatment system
- Container Cleaning Slot: 10
- Handling Equipment: 8 units (03 for laden, 05 for empty containers).
- 02 Electricity transformers to ensure electricity for 100 reefer containers, serving big quantity of reefer container PTI.
- Official Service center for Carrier TransiCold

## **SADC**