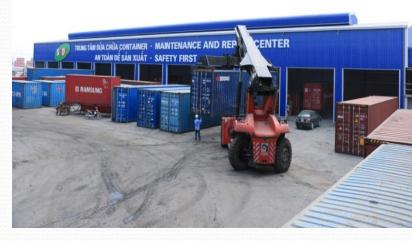

#### **CONTAINER MAINTAINANCE AND REPAIR SERVICE**

- 1,300 M2 in house workshop with roof to ensure on time repair regardless weather condition; 5,000 teus repaired monthly.
- Own M&R Workforce: 33 experienced workers
- Own 20 container surveyors with 07 IICL certified. Annual training for updated IICL standard.
- High standard wood and bamboo floorboard: 100% imported from CIMC China