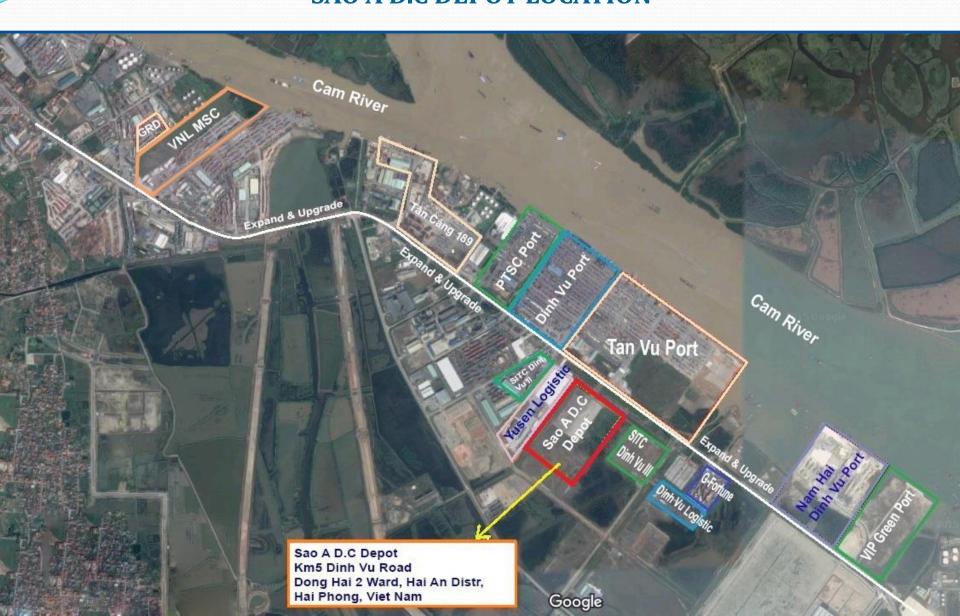

#### **SAO A D.C DEPOT**

- Container yard: 140,942 M2 with 50 years long time lease till end of Jun, 2057.
- Storage capacity: 12,000 teus
- Annual throughput: 700,000 teus
- Ground condition: Asphalt with water drainage system to ensure no flood, even on heavy typhoon
- EDI facilities
- ICD and customs bonded warehouse license to handle laden importing and exporting containers
- Gate In: 8 Lanes (1 Weighing Lane for VGM)
- Gate Out: 04 lanes
- CCTV: 53 cameras
- Lighting system: 27 poles from 12-25 meter height
- Security workforce: 11 men / gang
- Container Cleaning Area: 5,000 M2 with dirty water treatment system
- Container Cleaning Slot: 10
- Handling Equipment: 8 units (03 for laden, 05 for empty containers).
- 02 Electricity transformers to ensure electricity for 100 reefer containers, serving big quantity of reefer container PTI.
- Official Service center for Carrier TransiCold